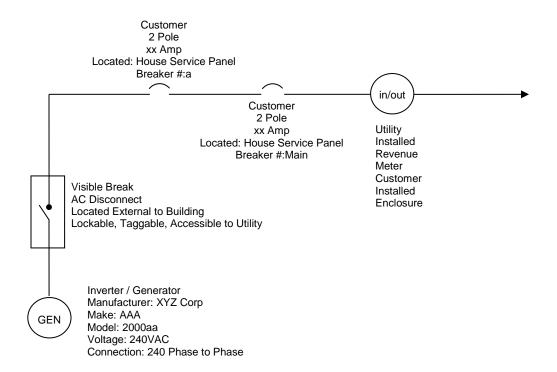

|                                    |                                                                    |
| To the best of my knowledge, all the information provided in this application form is complete and correct.                                                                                                               |                                    |                                                                    |
| Customer Signature                                                                                                                                                                                                        |                                    | Date                                                               |

Form 1217 4-2013 Page 1 of 2



Form 1217 4-2013 Page 2 of 2